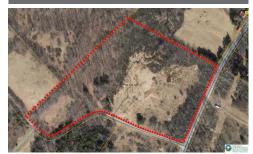

## Remarks

Solid investment! Bradford county 21 acres! All gas, oil and mineral rights are sold with the property! Current leases in place for gas wells existing on this land! Use for recreation, primary use, or investment and collect income! Last 10 years tax returns on file and leases!